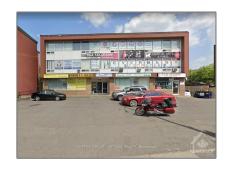

## Office

0 Sqft - 1061 MERIVALE Rd, Carlington - Central Park, Ontario K1Z 6A9  $\,$ 

## Address

| Country:       | CA                           |  |
|----------------|------------------------------|--|
| Province:      | Ontario                      |  |
| City:          | Carlington - Central<br>Park |  |
| Postal Code:   | K1Z 6A9                      |  |
| Street:        | MERIVALE                     |  |
| Street Number: | 1061                         |  |
| Street Suffix: | Rd                           |  |
| Floor Number:  | 0                            |  |
| Longitude:     | E0° 0' 0''                   |  |
| Latitude:      | N0° 0' 0''                   |  |