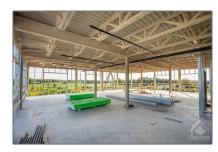

# Office

58,864 Sqft - 22 COSTELLO Dr, Carleton Place, Ontario K1E 3J1

### Basic Details

| Property Type:  | Office      |  |
|-----------------|-------------|--|
| Listing Type:   | For Lease   |  |
| Listing ID:     | X9519456    |  |
| Price:          | \$22        |  |
| Rooms:          | 0           |  |
| Bathrooms:      | 0           |  |
| Half Bathrooms: | 0           |  |
| Square Footage: | 58,864 Sqft |  |
| Year Built:     | 0           |  |
| Lot Area:       | 0 Sqft      |  |
|                 |             |  |