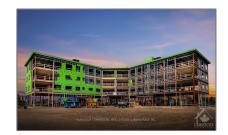

# Office

58,864 Sqft - 22 COSTELLO Dr, Carleton Place, Ontario K1E 3J1

### Basic Details

| Property Type:  | Office      |  |
|-----------------|-------------|--|
| Listing Type:   | For Lease   |  |
| Listing ID:     | X9519456    |  |
| Price:          | \$22        |  |
| Rooms:          | 0           |  |
| Bathrooms:      | 0           |  |
| Half Bathrooms: | 0           |  |
| Square Footage: | 58,864 Sqft |  |
| Year Built:     | 0           |  |
| Lot Area:       | 0 Sqft      |  |
|                 |             |  |