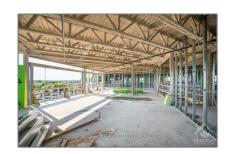

# Office

58,864 Sqft - 22 COSTELLO Dr, Carleton Place, Ontario K1E 3J1

### Basic Details

| Property Type:  | Office      |  |
|-----------------|-------------|--|
| Listing Type:   | For Lease   |  |
| Listing ID:     | X9519456    |  |
| Price:          | \$22        |  |
| Rooms:          | 0           |  |
| Bathrooms:      | 0           |  |
| Half Bathrooms: | 0           |  |
| Square Footage: | 58,864 Sqft |  |
| Year Built:     | 0           |  |
| Lot Area:       | 0 Sqft      |  |
|                 |             |  |