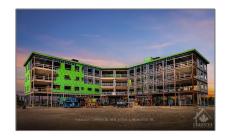

# Office

58,864 Sqft - 22 COSTELLO Dr, Carleton Place, Ontario K1E 3J1

#### Basic Details

| Property Type:  | Office      |  |
|-----------------|-------------|--|
| Listing Type:   | For Lease   |  |
| Listing ID:     | X9519457    |  |
| Price:          | \$22        |  |
| Rooms:          | 0           |  |
| Bathrooms:      | 0           |  |
| Half Bathrooms: | 0           |  |
| Square Footage: | 58,864 Sqft |  |
| Year Built:     | 0           |  |
| Lot Area:       | 0 Sqft      |  |
|                 |             |  |

## Address

| Country:       | CA                    |  |  |
|----------------|-----------------------|--|--|
| Province:      | Ontario               |  |  |
| City:          | <b>Carleton Place</b> |  |  |
| Postal Code:   | K1E 3J1               |  |  |
| Street:        | COSTELLO              |  |  |
| Street Number: | 22                    |  |  |
| Street Suffix: | Dr                    |  |  |
| Floor Number:  | 0                     |  |  |
| Longitude:     | W77° 52' 20''         |  |  |
| Latitude:      | N45° 8' 39.2"         |  |  |