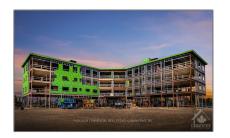

# Office

58,864 Sqft - 22 COSTELLO Dr, Carleton Place, Ontario K1E 3J1









## Basic **Details**

#### Address

| Property Type:  | Office      |  |
|-----------------|-------------|--|
| Listing Type:   | For Lease   |  |
| Listing ID:     | X9519458    |  |
| Price:          | \$22        |  |
| Rooms:          | 0           |  |
| Bathrooms:      | 0           |  |
| Half Bathrooms: | 0           |  |
| Square Footage: | 58,864 Sqft |  |
| Year Built:     | 0           |  |
| Lot Area:       | 0 Sqft      |  |

| Country:       | CA                    |  |
|----------------|-----------------------|--|
| Province:      | Ontario               |  |
| City:          | <b>Carleton Place</b> |  |
| Postal Code:   | K1E 3J1               |  |
| Street:        | COSTELLO              |  |
| Street Number: | 22                    |  |
| Street Suffix: | Dr