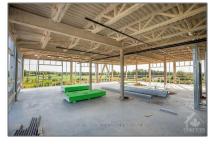

# Office

58,864 Sqft - 22 COSTELLO Dr, Carleton Place, Ontario K1E 3J1









## Basic **Details**

#### Address

| Property Type:  | Office      |  |
|-----------------|-------------|--|
| Listing Type:   | For Lease   |  |
| Listing ID:     | X9519460    |  |
| Price:          | \$22        |  |
| Rooms:          | 0           |  |
| Bathrooms:      | 0           |  |
| Half Bathrooms: | 0           |  |
| Square Footage: | 58,864 Sqft |  |
| Year Built:     | 0           |  |
| Lot Area:       | 0 Sqft      |  |

| Country:       | CA                    |  |
|----------------|-----------------------|--|
| Province:      | Ontario               |  |
| City:          | <b>Carleton Place</b> |  |
| Postal Code:   | K1E 3J1               |  |
| Street:        | COSTELLO              |  |
| Street Number: | 22                    |  |
| Street Suffix: | Dr