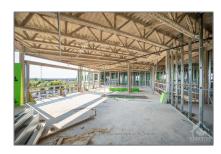

# Office

58,864 Sqft - 22 COSTELLO Dr, Carleton Place, Ontario K1E 3J1









## Basic **Details**

#### Address

| Property Type:  | Office      |  |
|-----------------|-------------|--|
| Listing Type:   | For Lease   |  |
| Listing ID:     | X9519460    |  |
| Price:          | \$22        |  |
| Rooms:          | 0           |  |
| Bathrooms:      | 0           |  |
| Half Bathrooms: | 0           |  |
| Square Footage: | 58,864 Sqft |  |
| Year Built:     | 0           |  |
| Lot Area:       | 0 Sqft      |  |

| Country:       | CA                    |  |
|----------------|-----------------------|--|
| Province:      | Ontario               |  |
| City:          | <b>Carleton Place</b> |  |
| Postal Code:   | K1E 3J1               |  |
| Street:        | COSTELLO              |  |
| Street Number: | 22                    |  |
| Street Suffix: | Dr