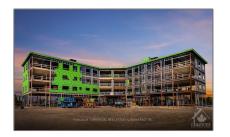

# Office

58,864 Sqft - 22 COSTELLO Dr, Carleton Place, Ontario K1E 3J1









## Basic **Details**

#### Address

| Property Type:  | Office      |  |
|-----------------|-------------|--|
| Listing Type:   | For Lease   |  |
| Listing ID:     | X9519460    |  |
| Price:          | \$22        |  |
| Rooms:          | 0           |  |
| Bathrooms:      | 0           |  |
| Half Bathrooms: | 0           |  |
| Square Footage: | 58,864 Sqft |  |
| Year Built:     | 0           |  |
| Lot Area:       | 0 Sqft      |  |

| Country:       | CA                    |  |
|----------------|-----------------------|--|
| Province:      | Ontario               |  |
| City:          | <b>Carleton Place</b> |  |
| Postal Code:   | K1E 3J1               |  |
| Street:        | COSTELLO              |  |
| Street Number: | 22                    |  |
| Street Suffix: | Dr