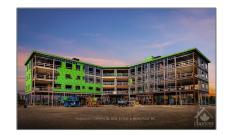

# Office

58,864 Sqft - 22 COSTELLO Dr, Carleton Place, Ontario K1E 3J1

#### Basic Details

| Property Type:  | Office      |  |
|-----------------|-------------|--|
| Listing Type:   | For Lease   |  |
| Listing ID:     | X9519461    |  |
| Price:          | \$22        |  |
| Rooms:          | 0           |  |
| Bathrooms:      | 0           |  |
| Half Bathrooms: | 0           |  |
| Square Footage: | 58,864 Sqft |  |
| Year Built:     | 0           |  |
| Lot Area:       | 0 Sqft      |  |
|                 |             |  |

## Address

| Country:       | CA                    |  |  |
|----------------|-----------------------|--|--|
| Province:      | Ontario               |  |  |
| City:          | <b>Carleton Place</b> |  |  |
| Postal Code:   | K1E 3J1               |  |  |
| Street:        | COSTELLO              |  |  |
| Street Number: | 22                    |  |  |
| Street Suffix: | Dr                    |  |  |
| Floor Number:  | 0                     |  |  |
| Longitude:     | W77° 52' 20''         |  |  |
| Latitude:      | N45° 8' 39.2"         |  |  |