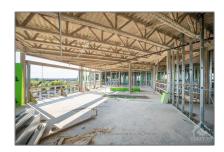

# Office

58,864 Sqft - 22 COSTELLO Dr, Carleton Place, Ontario K1E 3J1

#### Basic Details

| Property Type:  | Office      |  |
|-----------------|-------------|--|
| Listing Type:   | For Lease   |  |
| Listing ID:     | X9519462    |  |
| Price:          | <b>\$22</b> |  |
| Rooms:          | 0           |  |
| Bathrooms:      | 0           |  |
| Half Bathrooms: | 0           |  |
| Square Footage: | 58,864 Sqft |  |
| Year Built:     | 0           |  |
| Lot Area:       | 0 Sqft      |  |
|                 |             |  |