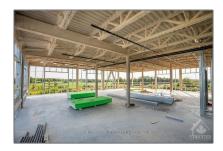

# Office

58,864 Sqft - 22 COSTELLO Dr, Carleton Place, Ontario K1E 3J1

#### Basic Details

| Property Type:  | Office      |  |
|-----------------|-------------|--|
| Listing Type:   | For Lease   |  |
| Listing ID:     | X9519462    |  |
| Price:          | <b>\$22</b> |  |
| Rooms:          | 0           |  |
| Bathrooms:      | 0           |  |
| Half Bathrooms: | 0           |  |
| Square Footage: | 58,864 Sqft |  |
| Year Built:     | 0           |  |
| Lot Area:       | 0 Sqft      |  |
|                 |             |  |