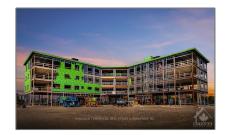

# Office

58,864 Sqft - 22 COSTELLO Dr, Carleton Place, Ontario K1E 3J1

#### Basic Details

| Property Type:  | Office      |  |
|-----------------|-------------|--|
| Listing Type:   | For Lease   |  |
| Listing ID:     | X9519462    |  |
| Price:          | <b>\$22</b> |  |
| Rooms:          | 0           |  |
| Bathrooms:      | 0           |  |
| Half Bathrooms: | 0           |  |
| Square Footage: | 58,864 Sqft |  |
| Year Built:     | 0           |  |
| Lot Area:       | 0 Sqft      |  |
|                 |             |  |