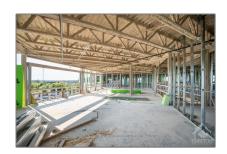

# Office

 $58,\!864$  Sqft - 22 COSTELLO Dr, Carleton Place, Ontario K1E 3J1

#### Basic Details

| Property Type:  | Office      |  |
|-----------------|-------------|--|
| Listing Type:   | For Lease   |  |
| Listing ID:     | X9519463    |  |
| Price:          | \$22        |  |
| Rooms:          | 0           |  |
| Bathrooms:      | 0           |  |
| Half Bathrooms: | 0           |  |
| Square Footage: | 58,864 Sqft |  |
| Year Built:     | 0           |  |
| Lot Area:       | 0 Sqft      |  |
|                 |             |  |