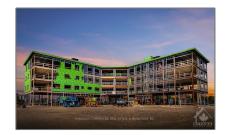

# Office

 $58,\!864$  Sqft - 22 COSTELLO Dr, Carleton Place, Ontario K1E 3J1

#### Basic Details

| Property Type:  | Office      |  |
|-----------------|-------------|--|
| Listing Type:   | For Lease   |  |
| Listing ID:     | X9519463    |  |
| Price:          | \$22        |  |
| Rooms:          | 0           |  |
| Bathrooms:      | 0           |  |
| Half Bathrooms: | 0           |  |
| Square Footage: | 58,864 Sqft |  |
| Year Built:     | 0           |  |
| Lot Area:       | 0 Sqft      |  |
|                 |             |  |

## Address

| Country:       | CA             |  |  |
|----------------|----------------|--|--|
| Province:      | Ontario        |  |  |
| City:          | Carleton Place |  |  |
| Postal Code:   | K1E 3J1        |  |  |
| Street:        | COSTELLO       |  |  |
| Street Number: | 22             |  |  |
| Street Suffix: | Dr             |  |  |
| Floor Number:  | 0              |  |  |
| Longitude:     | W77° 52' 20''  |  |  |
| Latitude:      | N45° 8' 39.2'' |  |  |