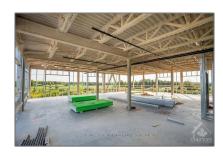

# Office

 $58,\!864$  Sqft - 22 COSTELLO Dr, Carleton Place, Ontario K1E 3J1

#### Basic Details

| Property Type:  | Office      |  |
|-----------------|-------------|--|
| Listing Type:   | For Lease   |  |
| Listing ID:     | X9519463    |  |
| Price:          | \$22        |  |
| Rooms:          | 0           |  |
| Bathrooms:      | 0           |  |
| Half Bathrooms: | 0           |  |
| Square Footage: | 58,864 Sqft |  |
| Year Built:     | 0           |  |
| Lot Area:       | 0 Sqft      |  |
|                 |             |  |