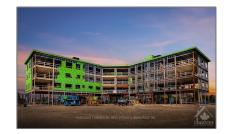

# Office

58,864 Sqft - 22 COSTELLO Dr, Carleton Place, Ontario K1E 3J1

## Basic Details

| Property Type:  | Office      |  |
|-----------------|-------------|--|
| Listing Type:   | For Lease   |  |
| Listing ID:     | X9519464    |  |
| Price:          | \$22        |  |
| Rooms:          | 0           |  |
| Bathrooms:      | 0           |  |
| Half Bathrooms: | 0           |  |
| Square Footage: | 58,864 Sqft |  |
| Year Built:     | 0           |  |
| Lot Area:       | 0 Sqft      |  |
|                 |             |  |

### Address

| Country:       | CA             |
|----------------|----------------|
| Province:      | Ontario        |
| City:          | Carleton Place |
| Postal Code:   | K1E 3J1        |
| Street:        | COSTELLO       |
| Street Number: | 22             |
| Street Suffix: | Dr             |
| Floor Number:  | 0              |
| Longitude:     | W77° 52' 20''  |
| Latitude:      | N45° 8' 39.2"  |