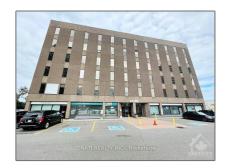

# Office

69,551 Sqft - 1335 CARLING Ave, Carlington - Central Park, Ontario K1Z 8N8

### **Basic Details**

| Property Type:  | Office      |  |
|-----------------|-------------|--|
| Listing Type:   | For Lease   |  |
| Listing ID:     | X9520257    |  |
| Price:          | <b>\$17</b> |  |
| Rooms:          | 0           |  |
| Bathrooms:      | 0           |  |
| Half Bathrooms: | 0           |  |
| Square Footage: | 69,551 Sqft |  |
| Year Built:     | 0           |  |
| Lot Area:       | 0 Sqft      |  |
|                 |             |  |

## Address

| Country:       | CA                           |  |
|----------------|------------------------------|--|
| Province:      | Ontario                      |  |
| City:          | Carlington - Central<br>Park |  |
| Postal Code:   | K1Z 8N8                      |  |
| Street:        | CARLING                      |  |
| Street Number: | 1335                         |  |
| Street Suffix: | Ave                          |  |
| Floor Number:  | 0                            |  |
| Longitude:     | E0° 0' 0''                   |  |
| Latitude:      | N0° 0' 0''                   |  |