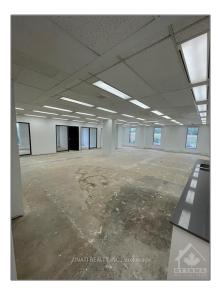

# Office

69,551 Sqft - 1335 CARLING Ave, Carlington - Central Park, Ontario K1Z 8N8

### **Basic Details**

| Property Type:  | Office      |  |
|-----------------|-------------|--|
| Listing Type:   | For Lease   |  |
| Listing ID:     | X9520257    |  |
| Price:          | <b>\$17</b> |  |
| Rooms:          | 0           |  |
| Bathrooms:      | 0           |  |
| Half Bathrooms: | 0           |  |
| Square Footage: | 69,551 Sqft |  |
| Year Built:     | 0           |  |
| Lot Area:       | 0 Sqft      |  |
|                 |             |  |