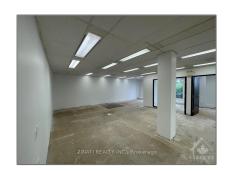

# Office

69,551 Sqft - 1335 CARLING Ave, Carlington - Central Park, Ontario K1Z 8N8

### **Basic Details**

| Property Type:  | Office      |  |
|-----------------|-------------|--|
| Listing Type:   | For Lease   |  |
| Listing ID:     | X9520257    |  |
| Price:          | <b>\$17</b> |  |
| Rooms:          | 0           |  |
| Bathrooms:      | 0           |  |
| Half Bathrooms: | 0           |  |
| Square Footage: | 69,551 Sqft |  |
| Year Built:     | 0           |  |
| Lot Area:       | 0 Sqft      |  |
|                 |             |  |