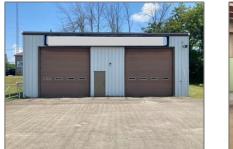

## Industrial

- 1927 PARKEDALE Ave, Brockville, Ontario K6V 3H1

Address

## Basic **Details**

| Property Type: | Industrial |  |
|----------------|------------|--|
| Listing Type:  | For Lease  |  |
| Listing ID:    | X9520666   |  |
| Price:         | \$4,200    |  |
| Year Built:    | 0          |  |
| Lot Area:      | 0 Sqft     |  |