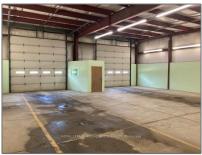

## Industrial

- 1927 PARKEDALE Ave, Brockville, Ontario K6V 3H1

Address

## Basic **Details**

| Property Type: | Industrial |  |
|----------------|------------|--|
| Listing Type:  | For Lease  |  |
| Listing ID:    | X9520666   |  |
| Price:         | \$4,200    |  |
| Year Built:    | 0          |  |
| Lot Area:      | 0 Sqft     |  |