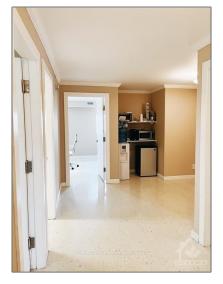

## Office

4,800 Sqft - 140 CRAIG St, Russell, Ontario K4R 1A1







Address



## Basic **Details**

| Property Type:  | Office     |  |
|-----------------|------------|--|
| Listing Type:   | For Lease  |  |
| Listing ID:     | X9520678   |  |
| Price:          | \$850      |  |
| Rooms:          | 0          |  |
| Bathrooms:      | 0          |  |
| Half Bathrooms: | 0          |  |
| Square Footage: | 4,800 Sqft |  |
| Year Built:     | 0          |  |
| Lot Area:       | 0 Sqft     |  |

| Country:       | CA              |  |
|----------------|-----------------|--|
| Province:      | Ontario         |  |
| City:          | Russell         |  |
| Postal Code:   | K4R 1A1         |  |
| Street:        | CRAIG           |  |
| Street Number: | 140             |  |
| Street Suffix: | St              |  |
| Floor Number:  | 0               |  |
| Longit