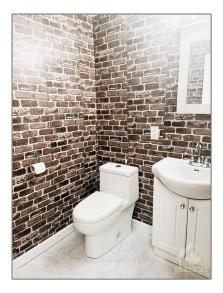

## Office

4,800 Sqft - 140 CRAIG St, Russell, Ontario K4R 1A1







Address



## Basic **Details**

| Property Type:  | Office     |  |
|-----------------|------------|--|
| Listing Type:   | For Lease  |  |
| Listing ID:     | X9520678   |  |
| Price:          | \$850      |  |
| Rooms:          | 0          |  |
| Bathrooms:      | 0          |  |
| Half Bathrooms: | 0          |  |
| Square Footage: | 4,800 Sqft |  |
| Year Built:     | 0          |  |
| Lot Area:       | 0 Sqft     |  |

| Country:       | CA              |  |
|----------------|-----------------|--|
| Province:      | Ontario         |  |
| City:          | Russell         |  |
| Postal Code:   | K4R 1A1         |  |
| Street:        | CRAIG           |  |
| Street Number: | 140             |  |
| Street Suffix: | St              |  |
| Floor Number:  | 0               |  |
| Longitude:     |