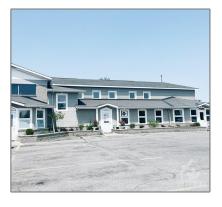

## Office

4,800 Sqft - 140 CRAIG St, Russell, Ontario K4R 1A1

Address

## Basic **Details**

| Property Type:  | Office     |  |
|-----------------|------------|--|
| Listing Type:   | For Lease  |  |
| Listing ID:     | X9520678   |  |
| Price:          | \$850      |  |
| Rooms:          | 0          |  |
| Bathrooms:      | 0          |  |
| Half Bathrooms: | 0          |  |
| Square Footage: | 4,800 Sqft |  |
| Year Built:     | 0          |  |
| Lot Area:       | 0 Sqft     |  |