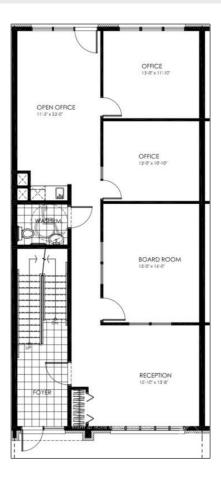

# Office 1,400 Sqft - 130 TERENCE MATTHEWS Cres, Kanata, Ontario K2M 0J1

#### Basic **Details**

| Property Type:  | Office     |  |
|-----------------|------------|--|
| Listing Type:   | For Sale   |  |
| Listing ID:     | X9520729   |  |
| Price:          | \$599,900  |  |
| Rooms:          | 0          |  |
| Bathrooms:      | 0          |  |
| Half Bathrooms: | 0          |  |
| Square Footage: | 1,400 Sqft |  |
| Year Built:     | 0          |  |
| Lot Area:       | 0 Sqft     |  |