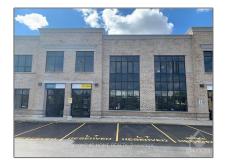

# Office 1,400 Sqft - 130 TERENCE MATTHEWS Cres, Kanata, Ontario K2M 0J1

#### Basic **Details**

| Property Type:  | Office     |  |
|-----------------|------------|--|
| Listing Type:   | For Sale   |  |
| Listing ID:     | X9520729   |  |
| Price:          | \$599,900  |  |
| Rooms:          | 0          |  |
| Bathrooms:      | 0          |  |
| Half Bathrooms: | 0          |  |
| Square Footage: | 1,400 Sqft |  |
| Year Built:     | 0          |  |
| Lot Area:       | 0 Sqft     |  |