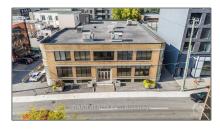

# Office 23,354 Sqft - 205 CATHERINI

23,354 Sqft - 205 CATHERINE St, Ottawa Centre, Ontario K2P 1C3

### Address

| Property Type:  | Office      |  |
|-----------------|-------------|--|
| Listing Type:   | For Lease   |  |
| Listing ID:     | X9521109    |  |
| Price:          | \$20        |  |
| Rooms:          | 0           |  |
| Bathrooms:      | 0           |  |
| Half Bathrooms: | 0           |  |
| Square Footage: | 23,354 Sqft |  |
| Year Built:     | 0           |  |
| Lot Area:       | 0 Sqft      |  |

| Country:       | СА            |  |
|----------------|---------------|--|
| Province:      | Ontario       |  |
| City:          | Ottawa Centre |  |
| Postal Code:   | K2P 1C3       |  |
| Street:        | CATHERINE     |  |
| Street Number: | 205           |  |
| Street Suffix: | St            |  |
| Floor Number:  | 0             |  |
| Longitude:     | E0° 0' 0''    |  |
| Latitude:      | N0° 0' 0''    |  |