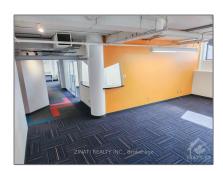

# Office

23,354 Sqft - 205 CATHERINE St, Ottawa Centre, Ontario K2P 1C3









#### **Basic Details**

| Property Type:  | Office      |  |
|-----------------|-------------|--|
| Listing Type:   | For Lease   |  |
| Listing ID:     | X9521114    |  |
| Price:          | <b>\$15</b> |  |
| Rooms:          | 0           |  |
| Bathrooms:      | 0           |  |
| Half Bathrooms: | 0           |  |
| Square Footage: | 23,354 Sqft |  |
| Year Built:     | 0           |  |
| Lot Area:       | 0 Sqft      |  |
|                 |             |  |

### Address

| Country:       | CA            |  |
|----------------|---------------|--|
| Province:      | Ontario       |  |
| City:          | Ottawa Centre |  |
| Postal Code:   | K2P 1C3       |  |
| Street:        | CATHERINE     |  |
| Street Number: | 205           |  |
| Street Suffix: | St            |  |
| Floor Numb