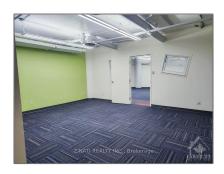

# Office

23,354 Sqft - 205 CATHERINE St, Ottawa Centre, Ontario K2P 1C3









#### **Basic Details**

| Property Type:  | Office      |  |
|-----------------|-------------|--|
| Listing Type:   | For Lease   |  |
| Listing ID:     | X9521114    |  |
| Price:          | <b>\$15</b> |  |
| Rooms:          | 0           |  |
| Bathrooms:      | 0           |  |
| Half Bathrooms: | 0           |  |
| Square Footage: | 23,354 Sqft |  |
| Year Built:     | 0           |  |
| Lot Area:       | 0 Sqft      |  |
|                 |             |  |

### Address

| Country:       | CA            |  |
|----------------|---------------|--|
| Province:      | Ontario       |  |
| City:          | Ottawa Centre |  |
| Postal Code:   | K2P 1C3       |  |
| Street:        | CATHERINE     |  |
| Street Number: | 205           |  |
| Street Suffix: | St            |  |
| Floor Nu