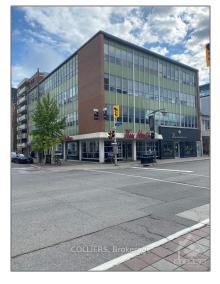

## Office 22,400 Sqft - 176 GLOUCESTER St, Ottawa Centre, Ontario K2P 1W7

Address

## Basic **Details**

| Property Type:  | Office      |  |
|-----------------|-------------|--|
| Listing Type:   | For Lease   |  |
| Listing ID:     | X9521962    |  |
| Price:          | \$13        |  |
| Rooms:          | 0           |  |
| Bathrooms:      | 0           |  |
| Half Bathrooms: | 0           |  |
| Square Footage: | 22,400 Sqft |  |
| Year Built:     | 0           |  |
| Lot Area:       | 0 Sqft      |  |

| Country:       | СА             |  |
|----------------|----------------|--|
| Province:      | Ontario        |  |
| City:          | Ottawa Centre  |  |
| Postal Code:   | K2P 1W7        |  |
| Street:        | GLOUCESTER     |  |
| Street Number: | 176            |  |
| Street Suffix: | St             |  |
| Floor Number:  | 0              |  |
| Longitude:     | W76° 18' 1.2'' |  |
| Latitude:      | N45° 25' 2.9'' |  |