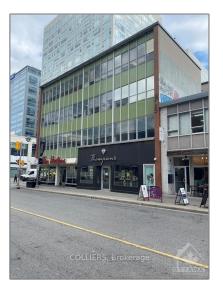

## Office 22,400 Sqft - 176 GLOUCESTER St, Ottawa Centre, Ontario K2P 1W7

Address

## Basic **Details**

| Property Type:  | Office      |  |
|-----------------|-------------|--|
| Listing Type:   | For Lease   |  |
| Listing ID:     | X9521962    |  |
| Price:          | \$13        |  |
| Rooms:          | 0           |  |
| Bathrooms:      | 0           |  |
| Half Bathrooms: | 0           |  |
| Square Footage: | 22,400 Sqft |  |
| Year Built:     | 0           |  |
| Lot Area:       | 0 Sqft      |  |

| Country:       | СА             |  |
|----------------|----------------|--|
| Province:      | Ontario        |  |
| City:          | Ottawa Centre  |  |
| Postal Code:   | K2P 1W7        |  |
| Street:        | GLOUCESTER     |  |
| Street Number: | 176            |  |
| Street Suffix: | St             |  |
| Floor Number:  | 0              |  |
| Longitude:     | W76° 18' 1.2'' |  |
| Latitude:      | N45° 25' 2.9'' |  |