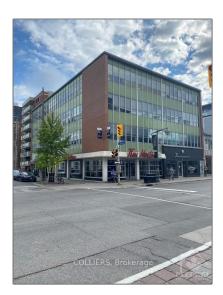

## Office 22,400 Sqft - 176 GLOUCESTER St, Ottawa Centre, Ontario K2P 1W7

Address

## Basic **Details**

| Property Type:  | Office      |  |
|-----------------|-------------|--|
| Listing Type:   | For Lease   |  |
| Listing ID:     | X9521962    |  |
| Price:          | \$13        |  |
| Rooms:          | 0           |  |
| Bathrooms:      | 0           |  |
| Half Bathrooms: | 0           |  |
| Square Footage: | 22,400 Sqft |  |
| Year Built:     | 0           |  |
| Lot Area:       | 0 Sqft      |  |

| Country:       | СА             |  |
|----------------|----------------|--|
| Province:      | Ontario        |  |
| City:          | Ottawa Centre  |  |
| Postal Code:   | K2P 1W7        |  |
| Street:        | GLOUCESTER     |  |
| Street Number: | 176            |  |
| Street Suffix: | St             |  |
| Floor Number:  | 0              |  |
| Longitude:     | W76° 18' 1.2'' |  |
| Latitude:      | N45° 25' 2.9'' |  |