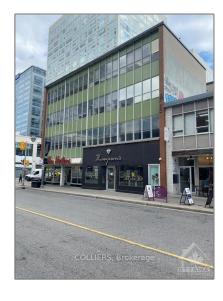

# Office

22,400 Sqft - 176 GLOUCESTER St, Ottawa Centre, Ontario K2P 1W7

### Address

| Country:       | CA             |  |
|----------------|----------------|--|
| Province:      | Ontario        |  |
| City:          | Ottawa Centre  |  |
| Postal Code:   | K2P 1W7        |  |
| Street:        | GLOUCESTER     |  |
| Street Number: | 176            |  |
| Street Suffix: | St             |  |
| Floor Number:  | 0              |  |
| Longitude:     | W76° 18' 1.2'' |  |
| Latitude:      | N45° 25' 2.9"  |  |