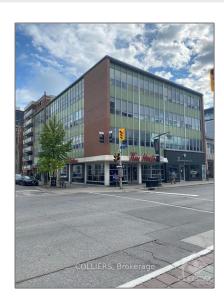

# Office

22,400 Sqft - 176 GLOUCESTER St, Ottawa Centre, Ontario K2P 1W7

### Address

| Country:       | CA             |  |
|----------------|----------------|--|
| Province:      | Ontario        |  |
| City:          | Ottawa Centre  |  |
| Postal Code:   | K2P 1W7        |  |
| Street:        | GLOUCESTER     |  |
| Street Number: | 176            |  |
| Street Suffix: | St             |  |
| Floor Number:  | 0              |  |
| Longitude:     | W76° 18' 1.2'' |  |
| Latitude:      | N45° 25' 2.9"  |  |