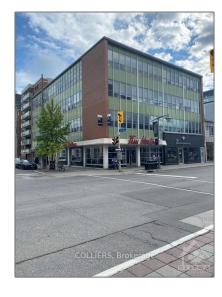

# Office

22,400 Sqft - 176 GLOUCESTER St, Ottawa Centre, Ontario K2P 1W7

### Address

| Country:       | CA             |  |
|----------------|----------------|--|
| Province:      | Ontario        |  |
| City:          | Ottawa Centre  |  |
| Postal Code:   | K2P 1W7        |  |
| Street:        | GLOUCESTER     |  |
| Street Number: | 176            |  |
| Street Suffix: | St             |  |
| Floor Number:  | 0              |  |
| Longitude:     | W76° 18' 1.2'' |  |
| Latitude:      | N45° 25' 2.9"  |  |