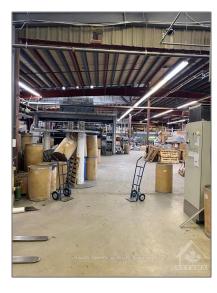

# Industrial

- 38 BRUCE Cres, Carleton Place, Ontario K7C  $3\mathrm{V}6$ 

#### **Basic Details**

| Property Type: | Industrial |  |
|----------------|------------|--|
| Listing Type:  | For Lease  |  |
| Listing ID:    | X9522335   |  |
| Price:         | \$13       |  |
| Year Built:    | 0          |  |
| Lot Area:      | 0 Sqft     |  |
|                |            |  |