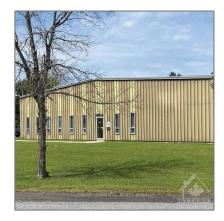

# Industrial

- 38 BRUCE Cres, Carleton Place, Ontario K7C  $3\mathrm{V}6$ 

#### **Basic Details**

| Property Type: | Industrial |  |
|----------------|------------|--|
| Listing Type:  | For Lease  |  |
| Listing ID:    | X9522335   |  |
| Price:         | \$13       |  |
| Year Built:    | 0          |  |
| Lot Area:      | 0 Sqft     |  |
|                |            |  |

### Address

| Country:       | CA                    |  |
|----------------|-----------------------|--|
| Province:      | Ontario               |  |
| City:          | <b>Carleton Place</b> |  |
| Postal Code:   | K7C 3V6               |  |
| Street:        | BRUCE                 |  |
| Street Number: | 38                    |  |
| Street Suffix: | Cres                  |  |
| Floor Number:  | 0                     |  |
| Longitude:     | W77° 51' 17.7"        |  |
| Latitude:      | N45° 9' 5.4''         |  |