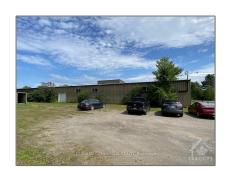

# Industrial

- 38 BRUCE Cres, Carleton Place, Ontario K7C  $3\mathrm{V}6$ 

#### **Basic Details**

| Property Type: | Industrial |  |
|----------------|------------|--|
| Listing Type:  | For Lease  |  |
| Listing ID:    | X9522335   |  |
| Price:         | \$13       |  |
| Year Built:    | 0          |  |
| Lot Area:      | 0 Sqft     |  |
|                |            |  |

### Features

√

Parking:

40