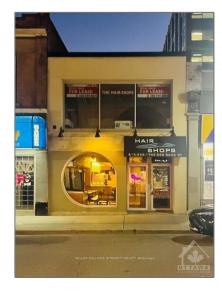

## Commercial/retail

- 248 BANK St, Ottawa Centre, Ontario K2P 1X4

## Basic Details

| Property Type: | Commercial/retail |  |
|----------------|-------------------|--|
| Listing Type:  | For Lease         |  |
| Listing ID:    | X9522578          |  |
| Price:         | \$5,000           |  |
| Year Built:    | 0                 |  |
| Lot Area:      | 0 Sqft            |  |

## Address

| Country:       | CA             |  |
|----------------|----------------|--|
| Province:      | Ontario        |  |
| City:          | Ottawa Centre  |  |
| Postal Code:   | K2P 1X4        |  |
| Street:        | BANK           |  |
| Street Number: | 248            |  |
| Street Suffix: | St             |  |
| Floor Number:  | 0              |  |
| Longitude:     | W76° 18' 9.6'' |  |
| Latitude:      | N45° 24' 58.5" |  |