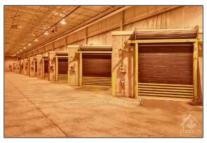

# Industrial

- 100 CENTRAL Ave, Brockville, Ontario K6V 4W6









#### Basic Details

#### Address

| Property Type: | Industrial |  |
|----------------|------------|--|
| Listing Type:  | For Lease  |  |
| Listing ID:    | X9522806   |  |
| Price:         | \$7        |  |
| Year Built:    | 0          |  |
| Lot Area:      | 0 Sqft     |  |
|                |            |  |

| Country:       | CA         |
|----------------|------------|
| Province:      | Ontario    |
| City:          | Brockville |
| Postal Code:   | K6V 4W6    |
| Street:        | CENTRAL    |
| Street Number: | 100        |
| Street Suffix: | Ave        |
| Floor Number:  | 0          |
| Longitude:     | E0° 0' 0'' |
| Latitude:      | N0° 0' 0'' |

### Features

 $\checkmark$  Parking:

400

## Agent Info



Parveen Arora & www.teamarora.com ☎ 4169108923 ⋈ parveen@teamarora.