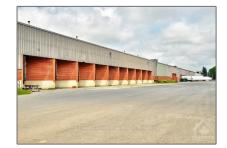

# Industrial

- 100 CENTRAL Ave, Brockville, Ontario K6V 4W6









#### Basic Details

#### Address

| Property Type: | Industrial |  |
|----------------|------------|--|
| Listing Type:  | For Lease  |  |
| Listing ID:    | X9522806   |  |
| Price:         | \$7        |  |
| Year Built:    | 0          |  |
| Lot Area:      | 0 Sqft     |  |
|                |            |  |

| Country:       | CA         |
|----------------|------------|
| Province:      | Ontario    |
| City:          | Brockville |
| Postal Code:   | K6V 4W6    |
| Street:        | CENTRAL    |
| Street Number: | 100        |
| Street Suffix: | Ave        |
| Floor Number:  | 0          |
| Longitude:     | E0° 0' 0'' |
| Latitude:      | N0° 0' 0'' |

### Features

 $\checkmark$  Parking:

400

## Agent Info



Parveen Arora & www.teamarora.com ☎ 4169108923 ⋈ parveen@teamarora.co