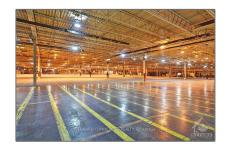

# Industrial

- 100 CENTRAL Ave, Brockville, Ontario K6V 4W6









#### Basic Details

#### Address

| Property Type: | Industrial |  |
|----------------|------------|--|
| Listing Type:  | For Lease  |  |
| Listing ID:    | X9522806   |  |
| Price:         | \$7        |  |
| Year Built:    | 0          |  |
| Lot Area:      | 0 Sqft     |  |
|                |            |  |

| Country:       | CA         |
|----------------|------------|
| Province:      | Ontario    |
| City:          | Brockville |
| Postal Code:   | K6V 4W6    |
| Street:        | CENTRAL    |
| Street Number: | 100        |
| Street Suffix: | Ave        |
| Floor Number:  | 0          |
| Longitude:     | E0° 0' 0'' |
| Latitude:      | N0° 0' 0'' |

### Features

 $\checkmark$  Parking:

400

## Agent Info



Parveen Arora & www.teamarora.com ☎ 4169108923 ⋈ parveen@teamaror