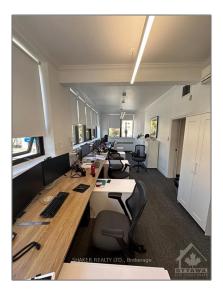

# Office

20,000~Sqft - 190~SOMERSET~St, Ottawa Centre, Ontario K2P 0J4

#### Property Type: Office Listing Type: **For Lease** Listing ID: X9522931 Price: \$3,250 Rooms: 0 Bathrooms: 0 Half Bathrooms: 0 20,000 Sqft Square Footage: Year Built: 0 0 Sqft Lot Area: