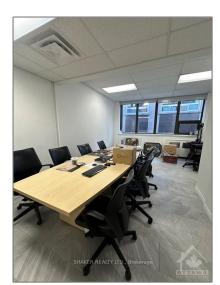

# Office

20,000~Sqft - 190~SOMERSET~St, Ottawa Centre, Ontario K2P 0J4

#### Property Type: Office Listing Type: **For Lease** Listing ID: X9522931 Price: \$3,250 Rooms: 0 Bathrooms: 0 Half Bathrooms: 0 20,000 Sqft Square Footage: Year Built: 0 0 Sqft Lot Area: