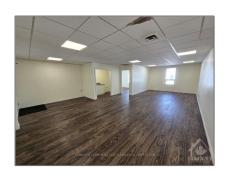

# Office

22,174 Sqft - 17 GRENFELL Cres, Tanglewood - Grenfell Glen - Pineglen, Ontario K2G 0G3

### **Basic Details**

| Property Type:  | Office      |  |
|-----------------|-------------|--|
| Listing Type:   | For Lease   |  |
| Listing ID:     | X9523650    |  |
| Price:          | \$760       |  |
| Rooms:          | 0           |  |
| Bathrooms:      | 0           |  |
| Half Bathrooms: | 0           |  |
| Square Footage: | 22,174 Sqft |  |
| Year Built:     | 0           |  |
| Lot Area:       | 0 Sqft      |  |
|                 |             |  |