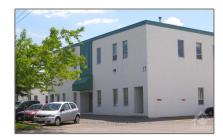

# Office

22,174 Sqft - 17 GRENFELL Cres, Tanglewood - Grenfell Glen - Pineglen, Ontario K2G 0G3

# Address

| Country:       | CA                                          |  |
|----------------|---------------------------------------------|--|
| Province:      | Ontario                                     |  |
| City:          | Tanglewood -<br>Grenfell Glen -<br>Pineglen |  |
| Postal Code:   | K2G 0G3                                     |  |
| Street:        | GRENFELL                                    |  |
| Street Number: | 17                                          |  |
| Street Suffix: | Cres                                        |  |
| Floor Number:  | 0                                           |  |
| Longitude:     | E0° 0' 0''                                  |  |
| Latitude:      | N0° 0' 0''                                  |  |