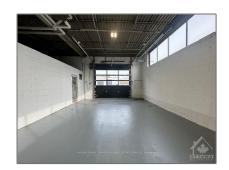

# Industrial

- 1160 HERON ROAD Rd, Billings Bridge -Riverside Park and Area, Ontario K1V 6B2









#### **Basic Details**

| Property Type: | Industrial |  |
|----------------|------------|--|
| Listing Type:  | For Lease  |  |
| Listing ID:    | X9523685   |  |
| Price:         | \$4,327    |  |
| Year Built:    | 0          |  |
| Lot Area:      | 0 Sqft     |  |

### Address

| Country:       | CA                                              |  |
|----------------|-------------------------------------------------|--|
| Province:      | Ontario                                         |  |
| City:          | Billings Bridge -<br>Riverside Park and<br>Area |  |
| Postal Code:   | K1V 6B2                                         |  |
| Street:        | HERON ROAD                                      |  |
| Street Number: | 1160                                            |  |
| Street Su