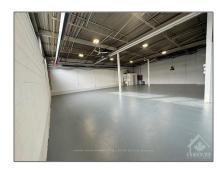

# Industrial

- 1160 HERON ROAD Rd, Billings Bridge -Riverside Park and Area, Ontario K1V 6B2









#### **Basic Details**

| Property Type: | Industrial |  |
|----------------|------------|--|
| Listing Type:  | For Lease  |  |
| Listing ID:    | X9523685   |  |
| Price:         | \$4,327    |  |
| Year Built:    | 0          |  |
| Lot Area:      | 0 Sqft     |  |

### Address

| Country:       | CA                                              |  |
|----------------|-------------------------------------------------|--|
| Province:      | Ontario                                         |  |
| City:          | Billings Bridge -<br>Riverside Park and<br>Area |  |
| Postal Code:   | K1V 6B2                                         |  |
| Street:        | HERON ROAD                                      |  |
| Street Number: | 1160                                            |  |
| Street