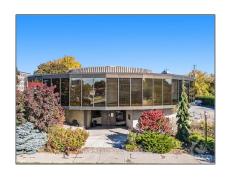

# Office

11,600 Sqft - 2300 CARLING Ave, Britannia Heights - Queensway Terrace N and Area, Ontario K2B 7G1

### Basic Details

| Property Type:  | Office      |  |
|-----------------|-------------|--|
| Listing Type:   | For Lease   |  |
| Listing ID:     | X9523759    |  |
| Price:          | \$17        |  |
| Rooms:          | 0           |  |
| Bathrooms:      | 0           |  |
| Half Bathrooms: | 0           |  |
| Square Footage: | 11,600 Sqft |  |
| Year Built:     | 0           |  |
| Lot Area:       | 0 Sqft      |  |
|                 |             |  |

### Address

| Country:       | CA                                                     |  |
|----------------|--------------------------------------------------------|--|
| Province:      | Ontario                                                |  |
| City:          | Britannia Heights -<br>Queensway Terrace<br>N and Area |  |
| Postal Code:   | K2B 7G1                                                |  |
| Street:        | CARLING                                                |  |
| Street Number: | 2300                                                   |  |
| Street Suffix: | Ave                                                    |  |
| Floor Number:  | 0                                                      |  |
| Longitude:     | E0° 0' 0''                                             |  |
| Latitude:      | N0° 0' 0''                                             |  |