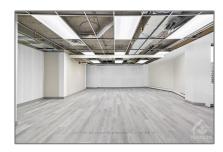

## Office

40,000 Sqft - 222 SOMERSET St, Ottawa Centre, Ontario K2P 2G3

## **Basic Details**

| Property Type:  | Office      |  |
|-----------------|-------------|--|
| Listing Type:   | For Lease   |  |
| Listing ID:     | X9524156    |  |
| Price:          | <b>\$12</b> |  |
| Rooms:          | 0           |  |
| Bathrooms:      | 0           |  |
| Half Bathrooms: | 0           |  |
| Square Footage: | 40,000 Sqft |  |
| Year Built:     | 0           |  |
| Lot Area:       | 0 Sqft      |  |
|                 |             |  |