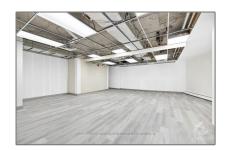

## Office

40,000 Sqft - 222 SOMERSET St, Ottawa Centre, Ontario K2P 2G3

## **Basic Details**

| Property Type:  | Office      |  |
|-----------------|-------------|--|
| Listing Type:   | For Lease   |  |
| Listing ID:     | X9524156    |  |
| Price:          | <b>\$12</b> |  |
| Rooms:          | 0           |  |
| Bathrooms:      | 0           |  |
| Half Bathrooms: | 0           |  |
| Square Footage: | 40,000 Sqft |  |
| Year Built:     | 0           |  |
| Lot Area:       | 0 Sqft      |  |
|                 |             |  |