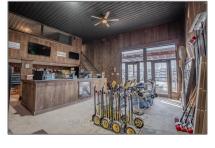

# Commercial/retail

- 1420 BOUNDARY Rd, Cornwall, Ontario K6H 7P8









#### Basic **Details**

## Address

| Property Type: | Commercial/retail |  |
|----------------|-------------------|--|
| Listing Type:  | For Sale          |  |
| Listing ID:    | X9515014          |  |
| Price:         | \$2,750,000       |  |
| Year Built:    | 0                 |  |
| Lot Area:      | 0 Sqft            |  |

| Country:       | СА         |  |
|----------------|------------|--|
| Province:      | Ontario    |  |
| City:          | Cornwall   |  |
| Postal Code:   | K6H 7P8    |  |
| Street:        | BOUNDARY   |  |
| Street Number: | 1420       |  |
| Street Suffix: | Rd         |  |
| Floor Number:  | 0          |  |
| Longitude:     | E0° 0' 0'' |  |
| Latitude:      | N0° 0' 0'' |  |

#### Features

 $\checkmark$  Parking:

10

## Agent Info



- Parveen Arora
-