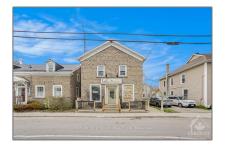

## Commercial/retail

- 14 SPENCER St, Edwardsburgh/Cardinal, Ontario K0E 1X0

Address

## Basic **Details**

| Property Type: | Commercial/retail |  |
|----------------|-------------------|--|
| Listing Type:  | For Sale          |  |
| Listing ID:    | X9515122          |  |
| Price:         | \$595,000         |  |
| Year Built:    | 0                 |  |
| Lot Area:      | 0 Sqft            |  |

| Country:       | СА                        |  |
|----------------|---------------------------|--|
| Province:      | Ontario                   |  |
| City:          | Edwardsburgh/Card<br>inal |  |
| Postal Code:   | <b>K0E 1X0</b>            |  |
| Street:        | SPENCER                   |  |
| Street Number: | 14                        |  |
| Street Suffix: | St                        |  |
| Floor Number:  | 0                         |  |
| Longitude:     | W76° 27' 13.9''           |  |
| Latitude:      | N44° 50' 34.8''           |  |