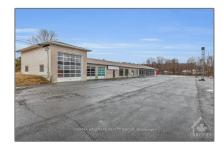

# Commercial/retail

- 24 FAMILY Lane, Rideau Lakes, Ontario K7A 5B8

#### **Basic Details**

| Property Type: | Commercial/retail |  |
|----------------|-------------------|--|
| Listing Type:  | For Sale          |  |
| Listing ID:    | X9515142          |  |
| Price:         | \$985,000         |  |
| Year Built:    | 0                 |  |
| Lot Area:      | 0 Sqft            |  |
|                |                   |  |

## Address

| Country:       | CA              |  |  |
|----------------|-----------------|--|--|
| Province:      | Ontario         |  |  |
| City:          | Rideau Lakes    |  |  |
| Postal Code:   | K7A 5B8         |  |  |
| Street:        | FAMILY          |  |  |
| Street Number: | 24              |  |  |
| Street Suffix: | Lane            |  |  |
| Floor Number:  | 0               |  |  |
| Longitude:     | W77° 56' 23.5'' |  |  |
| Latitude:      | N44° 50' 46.1"  |  |  |