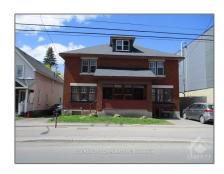

## Land

- 168 MAIN St, Glebe - Ottawa East and Area, Ontario K1S 1C2  $\,$ 





## Basic Details

| Property Type: | Land        |  |
|----------------|-------------|--|
| Listing Type:  | For Sale    |  |
| Listing ID:    | X9515591    |  |
| Price:         | \$1,900,000 |  |
| Year Built:    | 0           |  |
| Lot Area:      | 0 Sqft      |  |

## Address

| Country:       | CA                              |  |
|----------------|---------------------------------|--|
| Province:      | Ontario                         |  |
| City:          | Glebe - Ottawa East<br>and Area |  |
| Postal Code:   | K1S 1C2                         |  |
| Street:        | MAIN                            |  |
| Street Number: | 168                             |  |
| Street Suffix: | St                              |  |
| Floor Number:  | 0                               |  |
| Longitude