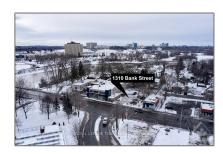

## Land

- 1310 BANK St, Glebe - Ottawa East and Area, Ontario K1S 3Y4

## Address

| Country:       | CA                              |  |
|----------------|---------------------------------|--|
| Province:      | Ontario                         |  |
| City:          | Glebe - Ottawa East<br>and Area |  |
| Postal Code:   | K1S 3Y4                         |  |
| Street:        | BANK                            |  |
| Street Number: | 1310                            |  |
| Street Suffix: | St                              |  |
| Floor Number:  | 0                               |  |
| Longitude:     | E0° 0' 0''                      |  |
| Latitude:      | N0° 0' 0''                      |  |