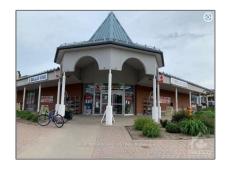

## Commercial/retail

- 40 RIDGE Rd, Deep River, Ontario K0J 1P0

## Address

| Country:       | CA             |  |
|----------------|----------------|--|
| Province:      | Ontario        |  |
| City:          | Deep River     |  |
| Postal Code:   | К0Ј 1Р0        |  |
| Street:        | RIDGE          |  |
| Street Number: | 40             |  |
| Street Suffix: | Rd             |  |
| Floor Number:  | 0              |  |
| Longitude:     | W78° 30' 17.1" |  |
| Latitude:      | N46° 6' 11''   |  |