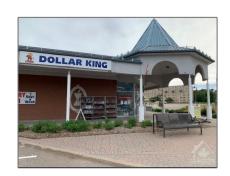

## Commercial/retail

- 40 RIDGE Rd, Deep River, Ontario K0J 1P0

## Address

| Country:       | CA             |  |
|----------------|----------------|--|
| Province:      | Ontario        |  |
| City:          | Deep River     |  |
| Postal Code:   | К0Ј 1Р0        |  |
| Street:        | RIDGE          |  |
| Street Number: | 40             |  |
| Street Suffix: | Rd             |  |
| Floor Number:  | 0              |  |
| Longitude:     | W78° 30' 17.1" |  |
| Latitude:      | N46° 6' 11''   |  |