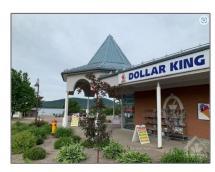

## Commercial/retail

- 40 RIDGE Rd, Deep River, Ontario K0J 1P0

## Address

| Country:       | CA             |  |
|----------------|----------------|--|
| Province:      | Ontario        |  |
| City:          | Deep River     |  |
| Postal Code:   | К0Ј 1Р0        |  |
| Street:        | RIDGE          |  |
| Street Number: | 40             |  |
| Street Suffix: | Rd             |  |
| Floor Number:  | 0              |  |
| Longitude:     | W78° 30' 17.1" |  |
| Latitude:      | N46° 6' 11''   |  |