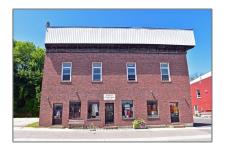

## Commercial/retail

- 232 BRIDGE St, Bonnechere Valley, Ontario K0J 1T0

Address

## Basic **Details**

| Property Type: | Commercial/retail |  |
|----------------|-------------------|--|
| Listing Type:  | For Sale          |  |
| Listing ID:    | X9516314          |  |
| Price:         | \$539,000         |  |
| Year Built:    | 0                 |  |
| Lot Area:      | 0 Sqft            |  |
|                |                   |  |

| Country:       | CA                |  |
|----------------|-------------------|--|
| Province:      | Ontario           |  |
| City:          | Bonnechere Valley |  |
| Postal Code:   | К0Ј 1Т0           |  |
| Street:        | BRIDGE            |  |
| Street Number: | 232               |  |
| Street Suffix: | St                |  |
| Floor Number:  | 0                 |  |
| Longitude:     | W78° 53' 56.9''   |  |
| Latitude:      | N45° 32' 20.4''   |  |