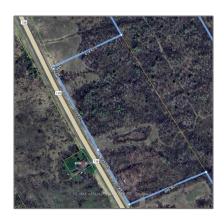

## Land

- LOT HIGHWAY 138, South Stormont, Ontario K0C 2A0  $\,$ 

## Address

| Country:       | CA                    |  |
|----------------|-----------------------|--|
| Province:      | Ontario               |  |
| City:          | <b>South Stormont</b> |  |
| Postal Code:   | K0C 2A0               |  |
| Street:        | HIGHWAY 138           |  |
| Street Number: | LOT                   |  |
| Floor Number:  | 0                     |  |
| Longitude:     | E0° 0' 0''            |  |
| Latitude:      | N0° 0' 0''            |  |