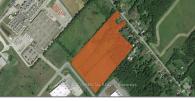

## Land - C2L7 ELIZABETH, Brockville, Ontario K6V 5T2

Address

## Basic Details

| Property Type: | Land        |  |
|----------------|-------------|--|
| Listing Type:  | For Sale    |  |
| Listing ID:    | X9517798    |  |
| Price:         | \$2,657,250 |  |
| Year Built:    | 0           |  |
| Lot Area:      | 0 Sqft      |  |
|                |             |  |