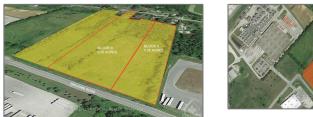

## Land - C2L7 ELIZABETH, Brockville, Ontario K6V 5T2

Address

## Basic Details

| Property Type: | Land        |  |
|----------------|-------------|--|
| Listing Type:  | For Sale    |  |
| Listing ID:    | X9517798    |  |
| Price:         | \$2,657,250 |  |
| Year Built:    | 0           |  |
| Lot Area:      | 0 Sqft      |  |
|                |             |  |