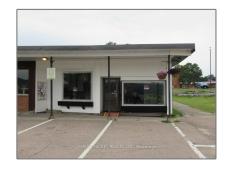

# Commercial/retail

- 16 RIDGE Rd, Deep River, Ontario K0J 1P0

#### Basic Details

| Property Type: | Commercial/retail |  |
|----------------|-------------------|--|
| Listing Type:  | For Sale          |  |
| Listing ID:    | X9518443          |  |
| Price:         | \$200,000         |  |
| Year Built:    | 0                 |  |
| Lot Area:      | 0 Sqft            |  |
|                |                   |  |

### Address

| Country:       | CA              |  |  |
|----------------|-----------------|--|--|
| Province:      | Ontario         |  |  |
| City:          | Deep River      |  |  |
| Postal Code:   | КОЈ 1РО         |  |  |
| Street:        | RIDGE           |  |  |
| Street Number: | 16              |  |  |
| Street Suffix: | Rd              |  |  |
| Floor Number:  | 0               |  |  |
| Longitude:     | W78° 30' 17.1'' |  |  |
| Latitude:      | N46° 6' 11''    |  |  |