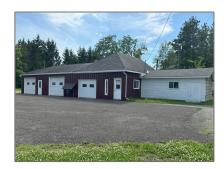

# Commercial/retail

- 438 COUNTY 29 Rd, Rideau Lakes, Ontario K7A 4S5









#### **Basic Details**

| Property Type: | Commercial/retail |  |
|----------------|-------------------|--|
| Listing Type:  | For Sale          |  |
| Listing ID:    | X9519569          |  |
| Price:         | \$399,900         |  |
| Year Built:    | 0                 |  |
| Lot Area:      | 0 Sqft            |  |

### Address

| Country:       | CA           |  |
|----------------|--------------|--|
| Province:      | Ontario      |  |
| City:          | Rideau Lakes |  |
| Postal Code:   | K7A 4S5      |  |
| Street:        | COUNTY 29    |  |
| Street Number: | 438          |  |
| Street Suffix: | Rd           |  |
| Floor Number:  | 0            |  |
| Longitude:     | E0° 0' 0''   |  |
| Latitude:      | N0° 0' 0''   |  |

### Features

 $\sqrt{\phantom{a}}$ 

Parking:

20

##