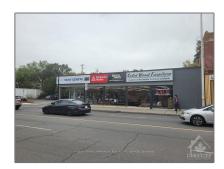

# Commercial/retail

- 1242 BANK St, Glebe - Ottawa East and Area, Ontario K1S 3Y3

#### **Basic Details**

| Property Type: | Commercial/retail |  |
|----------------|-------------------|--|
| Listing Type:  | For Sale          |  |
| Listing ID:    | X9521854          |  |
| Price:         | \$4,995,000       |  |
| Year Built:    | 0                 |  |
| Lot Area:      | 0 Sqft            |  |

### Address

| Country:       | CA                              |  |
|----------------|---------------------------------|--|
| Province:      | Ontario                         |  |
| City:          | Glebe - Ottawa East<br>and Area |  |
| Postal Code:   | K1S 3Y3                         |  |
| Street:        | BANK                            |  |
| Street Number: | 1242                            |  |
| Street Suffix: | St                              |  |
| Floor Number:  | 0                               |  |
| Longitude:     | E0° 0' 0''                      |  |
| Latitude:      | N0° 0' 0''                      |  |