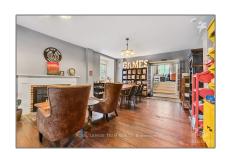

# Commercial/retail

- 6 SPENCER St, Edwardsburgh/Cardinal, Ontario K0E 1X0









#### Basic Details

| Property Type: | Commercial/retail |  |
|----------------|-------------------|--|
| Listing Type:  | For Sale          |  |
| Listing ID:    | X9522593          |  |
| Price:         | \$850,000         |  |
| Year Built:    | 0                 |  |
| Lot Area:      | 0 Sqft            |  |

## Address

| Country:       | CA                        |  |
|----------------|---------------------------|--|
| Province:      | Ontario                   |  |
| City:          | Edwardsburgh/Card<br>inal |  |
| Postal Code:   | K0E 1X0                   |  |
| Street:        | SPENCER                   |  |
| Street Number: | 6                         |  |
| Street Suffix: | St                        |  |
| Floor Number:  | 0                         |  |
| Longitude:     | W7