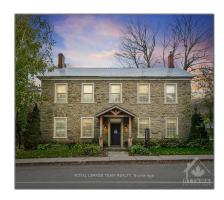

# Commercial/retail

- 6 SPENCER St, Edwardsburgh/Cardinal, Ontario K0E 1X0

#### Basic Details

| Property Type: | Commercial/retail |  |
|----------------|-------------------|--|
| Listing Type:  | For Sale          |  |
| Listing ID:    | X9522593          |  |
| Price:         | \$850,000         |  |
| Year Built:    | 0                 |  |
| Lot Area:      | 0 Sqft            |  |

## Address

| Country:       | CA                        |  |
|----------------|---------------------------|--|
| Province:      | Ontario                   |  |
| City:          | Edwardsburgh/Card<br>inal |  |
| Postal Code:   | K0E 1X0                   |  |
| Street:        | SPENCER                   |  |
| Street Number: | 6                         |  |
| Street Suffix: | St                        |  |
| Floor Number:  | 0                         |  |
| Longitude:     | W76° 31' 55.5''           |  |
| Latitude:      | N44° 45' 6.9''            |  |