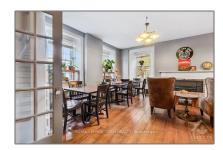

# Commercial/retail

- 6 SPENCER St, Edwardsburgh/Cardinal, Ontario K0E 1X0









#### Basic Details

| Property Type: | Commercial/retail |  |
|----------------|-------------------|--|
| Listing Type:  | For Sale          |  |
| Listing ID:    | X9522593          |  |
| Price:         | \$850,000         |  |
| Year Built:    | 0                 |  |
| Lot Area:      | 0 Sqft            |  |

## Address

| Country:       | CA                        |  |
|----------------|---------------------------|--|
| Province:      | Ontario                   |  |
| City:          | Edwardsburgh/Card<br>inal |  |
| Postal Code:   | K0E 1X0                   |  |
| Street:        | SPENCER                   |  |
| Street Number: | 6                         |  |
| Street Suffix: | St                        |  |
| Floor Number:  | 0                         |  |
| Longitude:     |