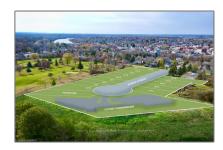

# Vacant Land

- LOT 1 HENRY St, Greater Napanee, Ontario K7R 3A6

#### Basic Details

| Property Type: | <b>Vacant Land</b> |  |
|----------------|--------------------|--|
| Listing Type:  | For Sale           |  |
| Listing ID:    | X9410192           |  |
| Price:         | \$299,000          |  |
| Year Built:    | 0                  |  |
| Lot Area:      | 0 Sqft             |  |

### Address

| Country:       | CA                     |  |
|----------------|------------------------|--|
| Province:      | Ontario                |  |
| City:          | <b>Greater Napanee</b> |  |
| Postal Code:   | K7R 3A6                |  |
| Street:        | HENRY                  |  |
| Street Number: | LOT 1                  |  |
| Street Suffix: | St                     |  |
| Floor Number:  | 0                      |  |
| Longitude:     | E0° 0' 0''             |  |
| Latitude:      | N0° 0' 0''             |  |