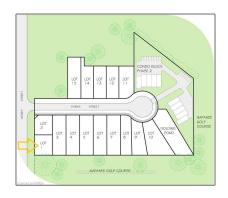

# Vacant Land

- LOT 1 HENRY St, Greater Napanee, Ontario K7R 3A6

#### Basic Details

| Property Type: | <b>Vacant Land</b> |  |
|----------------|--------------------|--|
| Listing Type:  | For Sale           |  |
| Listing ID:    | X9410192           |  |
| Price:         | \$299,000          |  |
| Year Built:    | 0                  |  |
| Lot Area:      | 0 Sqft             |  |

### Address

| Country:       | CA                     |  |
|----------------|------------------------|--|
| Province:      | Ontario                |  |
| City:          | <b>Greater Napanee</b> |  |
| Postal Code:   | K7R 3A6                |  |
| Street:        | HENRY                  |  |
| Street Number: | LOT 1                  |  |
| Street Suffix: | St                     |  |
| Floor Number:  | 0                      |  |
| Longitude:     | E0° 0' 0''             |  |
| Latitude:      | N0° 0' 0''             |  |