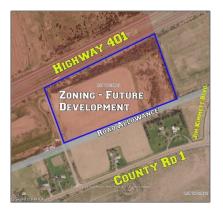

## Vacant Land

- PT LT16 JIM KIMMETT Blvd, Greater Napanee, Ontario K7R 3L1

## Basic Details

| Property Type: | Vacant Land  |  |
|----------------|--------------|--|
| Listing Type:  | For Sale     |  |
| Listing ID:    | X9410292     |  |
| Price:         | \$10,000,000 |  |
| Year Built:    | 0            |  |
| Lot Area:      | 0 Sqft       |  |

| Address |
|---------|
|---------|

| Country:       | CA              |  |
|----------------|-----------------|--|
| Province:      | Ontario         |  |
| City:          | Greater Napanee |  |
| Postal Code:   | K7R 3L1         |  |
| Street:        | JIM KIMMETT     |  |
| Street Number: | PT LT16         |  |
| Street Suffix: | Blvd            |  |
| Floor Number:  | 0               |  |
| Longitude:     | E0° 0' 0''      |  |
| Latitude:      | N0° 0' 0''      |  |