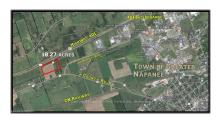

## Vacant Land

- PT LT16 JIM KIMMETT Blvd, Greater Napanee, Ontario K7R 3L1

## Basic Details

| Property Type: | Vacant Land  |  |
|----------------|--------------|--|
| Listing Type:  | For Sale     |  |
| Listing ID:    | X9410292     |  |
| Price:         | \$10,000,000 |  |
| Year Built:    | 0            |  |
| Lot Area:      | 0 Sqft       |  |

| Address |
|---------|
|---------|

| Country:       | CA              |  |
|----------------|-----------------|--|
| Province:      | Ontario         |  |
| City:          | Greater Napanee |  |
| Postal Code:   | K7R 3L1         |  |
| Street:        | JIM KIMMETT     |  |
| Street Number: | PT LT16         |  |
| Street Suffix: | Blvd            |  |
| Floor Number:  | 0               |  |
| Longitude:     | E0° 0' 0''      |  |
| Latitude:      | N0° 0' 0''      |  |