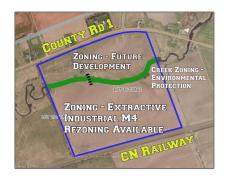

# Vacant Land

- LT15-16 COUNTY ROAD 1, Greater Napanee, Ontario K7R 3L1

### Basic Details

| Property Type: | <b>Vacant Land</b> |  |
|----------------|--------------------|--|
| Listing Type:  | For Sale           |  |
| Listing ID:    | X9410293           |  |
| Price:         | \$20,000,000       |  |
| Year Built:    | 0                  |  |
| Lot Area:      | 0 Sqft             |  |

### Address

| Country:       | CA              |  |
|----------------|-----------------|--|
| Province:      | Ontario         |  |
| City:          | Greater Napanee |  |
| Postal Code:   | K7R 3L1         |  |
| Street:        | COUNTY ROAD 1   |  |
| Street Number: | LT15-16         |  |
| Floor Number:  | 0               |  |
| Longitude:     | E0° 0' 0''      |  |
| Latitude:      | N0° 0' 0''      |  |