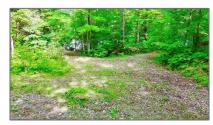

# Vacant Land

- 925 LODGE Lane, Ontario K0E 1N0









### Basic Details

| Property Type: | <b>Vacant Land</b> |  |
|----------------|--------------------|--|
| Listing Type:  | For Sale           |  |
| Listing ID:    | X9410511           |  |
| Price:         | \$399,000          |  |
| Year Built:    | 0                  |  |
| Lot Area:      | 0 Sqft             |  |

## Address

| Country:       | CA              |  |
|----------------|-----------------|--|
| Province:      | Ontario         |  |
| Postal Code:   | K0E 1N0         |  |
| Street:        | LODGE           |  |
| Street Number: | 925             |  |
| Street Suffix: | Lane            |  |
| Floor Number:  | 0               |  |
| Longitude:     | W77° 54' 25.9'' |  |
| Latitude:      | N44° 30' 57.8'' |  |

#### Features

| $\sqrt{}$ | Swimming Pool: | None |
|--------