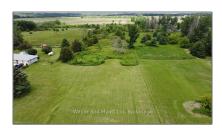

# Vacant Land

- . SHERMAN POINT Rd, Greater Napanee, Ontario K7R 3K8









#### Basic Details

| Property Type: | <b>Vacant Land</b> |  |
|----------------|--------------------|--|
| Listing Type:  | For Sale           |  |
| Listing ID:    | X9410557           |  |
| Price:         | \$239,000          |  |
| Year Built:    | 0                  |  |
| Lot Area:      | 0 Sqft             |  |

#### Address

| Country:       | CA              |  |
|----------------|-----------------|--|
| Province:      | Ontario         |  |
| City:          | Greater Napanee |  |
| Postal Code:   | K7R 3K8         |  |
| Street:        | SHERMAN POINT   |  |
| Street Number: |                 |  |
| Street Suffix: | Rd              |  |
| Floor Number:  | 0               |  |
| Longitude:     | W78° 56' 50.7'' |  |
| Latitude:      | N44° 6' 30.2"   |  |

### Features

| $\s