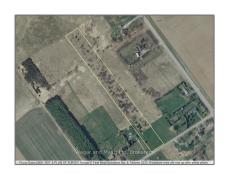

# Vacant Land

- . SHERMAN POINT Rd, Greater Napanee, Ontario K7R 3K8

#### Address

| Country:       | CA              |  |
|----------------|-----------------|--|
| Province:      | Ontario         |  |
| City:          | Greater Napanee |  |
| Postal Code:   | K7R 3K8         |  |
| Street:        | SHERMAN POINT   |  |
| Street Number: |                 |  |
| Street Suffix: | Rd              |  |
| Floor Number:  | 0               |  |
| Longitude:     | W78° 56' 50.7'' |  |
| Latitude:      | N44° 6' 30.2"   |  |