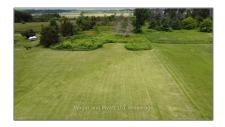

# Vacant Land

- . SHERMAN POINT Rd, Greater Napanee, Ontario K7R 3K8









#### Basic Details

| Property Type: | <b>Vacant Land</b> |  |
|----------------|--------------------|--|
| Listing Type:  | For Sale           |  |
| Listing ID:    | X9410557           |  |
| Price:         | \$239,000          |  |
| Year Built:    | 0                  |  |
| Lot Area:      | 0 Sqft             |  |

#### Address

| Country:       | CA              |  |
|----------------|-----------------|--|
| Province:      | Ontario         |  |
| City:          | Greater Napanee |  |
| Postal Code:   | K7R 3K8         |  |
| Street:        | SHERMAN POINT   |  |
| Street Number: |                 |  |
| Street Suffix: | Rd              |  |
| Floor Number:  | 0               |  |
| Longitude:     | W78° 56' 50.7'' |  |
| Latitude:      | N44° 6' 30.2"   |  |

### Features

| $