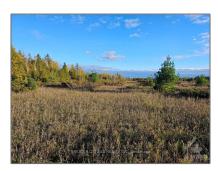

# Vacant Land

- B22/103 GRAHAM Rd, Beckwith, Ontario K0A 1B0  $\,$ 









#### Basic Details

| Property Type: | <b>Vacant Land</b> |  |
|----------------|--------------------|--|
| Listing Type:  | For Sale           |  |
| Listing ID:    | X9464931           |  |
| Price:         | \$269,000          |  |
| Year Built:    | 0                  |  |
| Lot Area:      | 0 Sqft             |  |

### Address

| Country:       | CA         |
|----------------|------------|
| Province:      | Ontario    |
| City:          | Beckwith   |
| Postal Code:   | K0A 1B0    |
| Street:        | GRAHAM     |
| Street Number: | B22/103    |
| Street Suffix: | Rd         |
| Floor Number:  | 0          |
| Longitude:     | E0° 0' 0'' |
| Latitude:      | N0° 0' 0'' |

### Features

| √ Swimming Pool: | None |
|------------------|------|

## Agent Info



Parveen Arora & www.