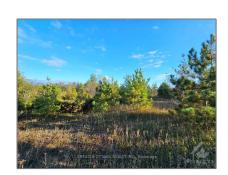

# Vacant Land

- B22/103 GRAHAM Rd, Beckwith, Ontario K0A 1B0  $\,$ 









#### Basic Details

| Property Type: | <b>Vacant Land</b> |  |
|----------------|--------------------|--|
| Listing Type:  | For Sale           |  |
| Listing ID:    | X9464931           |  |
| Price:         | \$269,000          |  |
| Year Built:    | 0                  |  |
| Lot Area:      | 0 Sqft             |  |

### Address

| Country:       | CA         |
|----------------|------------|
| Province:      | Ontario    |
| City:          | Beckwith   |
| Postal Code:   | K0A 1B0    |
| Street:        | GRAHAM     |
| Street Number: | B22/103    |
| Street Suffix: | Rd         |
| Floor Number:  | 0          |
| Longitude:     | E0° 0' 0'' |
| Latitude:      | N0° 0' 0'' |

### Features

| √ Swimming Pool: | None |
|------------------|------|

## Agent Info



Parveen Arora & www.te