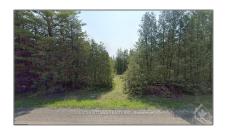

# Vacant Land

- B22/103 GRAHAM Rd, Beckwith, Ontario K0A 1B0  $\,$ 









#### Basic Details

| Property Type: | <b>Vacant Land</b> |  |
|----------------|--------------------|--|
| Listing Type:  | For Sale           |  |
| Listing ID:    | X9464931           |  |
| Price:         | \$269,000          |  |
| Year Built:    | 0                  |  |
| Lot Area:      | 0 Sqft             |  |

### Address

| Country:       | CA         |
|----------------|------------|
| Province:      | Ontario    |
| City:          | Beckwith   |
| Postal Code:   | K0A 1B0    |
| Street:        | GRAHAM     |
| Street Number: | B22/103    |
| Street Suffix: | Rd         |
| Floor Number:  | 0          |
| Longitude:     | E0° 0' 0'' |
| Latitude:      | N0° 0' 0'' |

### Features

| √ Swimming Pool: | None |
|------------------|------|

## Agent Info



Parveen Arora & ww