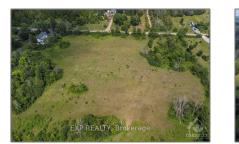

# Vacant Land

- 601 WEEDMARK Rd, Montague, Ontario K7A 4S6

#### Address

| Property Type: | Vacant Land |  |
|----------------|-------------|--|
| Listing Type:  | For Sale    |  |
| Listing ID:    | X9504847    |  |
| Price:         | \$149,000   |  |
| Year Built:    | 0           |  |
| Lot Area:      | 0 Sqft      |  |

| Country:       | CA              |  |
|----------------|-----------------|--|
| Province:      | Ontario         |  |
| City:          | Montague        |  |
| Postal Code:   | K7A 4S6         |  |
| Street:        | WEEDMARK        |  |
| Street Number: | 601             |  |
| Street Suffix: | Rd              |  |
| Floor Number:  | 0               |  |
| Longitude:     | W76° 3' 28.2''  |  |
| Latitude:      | N44° 59' 58.2'' |  |