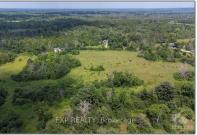

# Vacant Land

- 601 WEEDMARK Rd, Montague, Ontario K7A 4S6

#### Address

| Property Type: | Vacant Land |  |
|----------------|-------------|--|
| Listing Type:  | For Sale    |  |
| Listing ID:    | X9504847    |  |
| Price:         | \$149,000   |  |
| Year Built:    | 0           |  |
| Lot Area:      | 0 Sqft      |  |

| Country:       | CA              |  |
|----------------|-----------------|--|
| Province:      | Ontario         |  |
| City:          | Montague        |  |
| Postal Code:   | K7A 4S6         |  |
| Street:        | WEEDMARK        |  |
| Street Number: | 601             |  |
| Street Suffix: | Rd              |  |
| Floor Number:  | 0               |  |
| Longitude:     | W76° 3' 28.2''  |  |
| Latitude:      | N44° 59' 58.2'' |  |