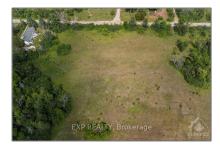

# Vacant Land

- 601 WEEDMARK Rd, Montague, Ontario K7A 4S6

#### Address

| Property Type: | Vacant Land |  |
|----------------|-------------|--|
| Listing Type:  | For Sale    |  |
| Listing ID:    | X9504847    |  |
| Price:         | \$149,000   |  |
| Year Built:    | 0           |  |
| Lot Area:      | 0 Sqft      |  |

| Country:       | CA              |  |
|----------------|-----------------|--|
| Province:      | Ontario         |  |
| City:          | Montague        |  |
| Postal Code:   | K7A 4S6         |  |
| Street:        | WEEDMARK        |  |
| Street Number: | 601             |  |
| Street Suffix: | Rd              |  |
| Floor Number:  | 0               |  |
| Longitude:     | W76° 3' 28.2''  |  |
| Latitude:      | N44° 59' 58.2'' |  |