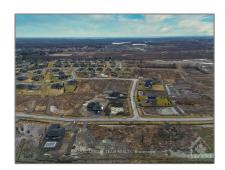

# Vacant Land

- 6750 STILL MEADOW Way, Greely - Metcalfe - Osgoode - Vernon and Area, Ontario K4P 1B8

### Address

| Country:       | CA                                                  |  |
|----------------|-----------------------------------------------------|--|
| Province:      | Ontario                                             |  |
| City:          | Greely - Metcalfe -<br>Osgoode - Vernon<br>and Area |  |
| Postal Code:   | K4P 1B8                                             |  |
| Street:        | STILL MEADOW                                        |  |
| Street Number: | 6750                                                |  |
| Street Suffix: | Way                                                 |  |
| Floor Number:  | 0                                                   |  |
| Longitude:     | E0° 0' 0''                                          |  |
| Latitude:      | N0° 0' 0''                                          |  |