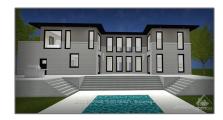

# Vacant Land

- 6750 STILL MEADOW Way, Greely - Metcalfe - Osgoode - Vernon and Area, Ontario K4P 1B8









### **Basic Details**

| Property Type: | <b>Vacant Land</b> |  |
|----------------|--------------------|--|
| Listing Type:  | For Sale           |  |
| Listing ID:    | X9515283           |  |
| Price:         | \$408,000          |  |
| Year Built:    | 0                  |  |
| Lot Area:      | 0 Sqft             |  |

### Address

| Country:       | CA                                                  |  |
|----------------|-----------------------------------------------------|--|
| Province:      | Ontario                                             |  |
| City:          | Greely - Metcalfe -<br>Osgoode - Vernon<br>and Area |  |
| Postal Code:   | K4P 1B8                                             |  |
| Street:        | STILL MEADOW                                        |  |
|