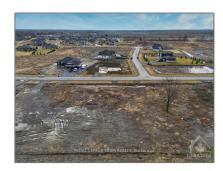

# Vacant Land

- 6750 STILL MEADOW Way, Greely - Metcalfe - Osgoode - Vernon and Area, Ontario K4P 1B8

### Address

| Country:       | CA                                                  |  |
|----------------|-----------------------------------------------------|--|
| Province:      | Ontario                                             |  |
| City:          | Greely - Metcalfe -<br>Osgoode - Vernon<br>and Area |  |
| Postal Code:   | K4P 1B8                                             |  |
| Street:        | STILL MEADOW                                        |  |
| Street Number: | 6750                                                |  |
| Street Suffix: | Way                                                 |  |
| Floor Number:  | 0                                                   |  |
| Longitude:     | E0° 0' 0''                                          |  |
| Latitude:      | N0° 0' 0''                                          |  |