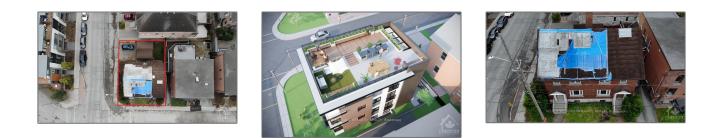

## Vacant Land

- 24-26 CONCORD St, Glebe - Ottawa East and Area, Ontario K1S 0Y2

Address

## Basic **Details**

| Property Type: | Vacant Land |  |
|----------------|-------------|--|
| Listing Type:  | For Sale    |  |
| Listing ID:    | X9515320    |  |
| Price:         | \$799,900   |  |
| Year Built:    | 0           |  |
| Lot Area:      | 0 Sqft      |  |

| Country:       | CA                              |  |
|----------------|---------------------------------|--|
| Province:      | Ontario                         |  |
| City:          | Glebe - Ottawa East<br>and Area |  |
| Postal Code:   | K1S 0Y2                         |  |
| Street:        | CONCORD                         |  |
| Street Number: | 24-26                           |  |
| Street Suffix: | St                              |  |
| Floor Number:  | 0                               |  |
| Longitude:     | E0° 0' 0''                      |  |
| Latitude:      | N0° 0' 0''                      |  |