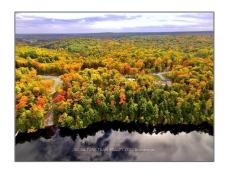

# Vacant Land

- 141 SHADY MAPLE Rd, McNab/Braeside, Ontario K0J 1G0

### Address

| Country:       | CA             |  |
|----------------|----------------|--|
| Province:      | Ontario        |  |
| City:          | McNab/Braeside |  |
| Postal Code:   | К0Ј 1G0        |  |
| Street:        | SHADY MAPLE    |  |
| Street Number: | 141            |  |
| Street Suffix: | Rd             |  |
| Floor Number:  | 0              |  |
| Longitude:     | W77° 25' 57.6" |  |
| Latitude:      | N45° 23' 18.1" |  |