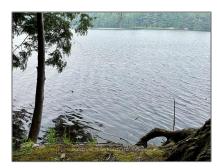

# Vacant Land

- 141 SHADY MAPLE Rd, McNab/Braeside, Ontario K0J 1G0

### Address

| Country:       | CA             |  |
|----------------|----------------|--|
| Province:      | Ontario        |  |
| City:          | McNab/Braeside |  |
| Postal Code:   | К0Ј 1G0        |  |
| Street:        | SHADY MAPLE    |  |
| Street Number: | 141            |  |
| Street Suffix: | Rd             |  |
| Floor Number:  | 0              |  |
| Longitude:     | W77° 25' 57.6" |  |
| Latitude:      | N45° 23' 18.1" |  |