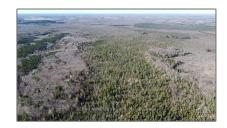

# Vacant Land

- Lot 6 CONCESSION 8 Rd, Edwardsburgh/Cardinal, Ontario K0E 1X0









### **Basic Details**

| Property Type: | <b>Vacant Land</b> |  |
|----------------|--------------------|--|
| Listing Type:  | For Sale           |  |
| Listing ID:    | X9515574           |  |
| Price:         | \$150,000          |  |
| Year Built:    | 0                  |  |
| Lot Area:      | 0 Sqft             |  |

## Address

| Country:       | CA                        |  |
|----------------|---------------------------|--|
| Province:      | Ontario                   |  |
| City:          | Edwardsburgh/Card<br>inal |  |
| Postal Code:   | K0E 1X0                   |  |
| Street:        | <b>CONCESSION 8</b>       |  |
| Street Number: | Lot 6                     |  |
| Street Suffix: | Rd                        |  |
| Floor Number:  | 0                         |  |
| Longi