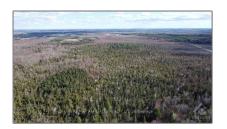

# Vacant Land

- Lot 6 CONCESSION 8 Rd, Edwardsburgh/Cardinal, Ontario K0E 1X0









### **Basic Details**

| Property Type: | <b>Vacant Land</b> |  |
|----------------|--------------------|--|
| Listing Type:  | For Sale           |  |
| Listing ID:    | X9515574           |  |
| Price:         | \$150,000          |  |
| Year Built:    | 0                  |  |
| Lot Area:      | 0 Sqft             |  |

## Address

| Country:       | CA                        |  |
|----------------|---------------------------|--|
| Province:      | Ontario                   |  |
| City:          | Edwardsburgh/Card<br>inal |  |
| Postal Code:   | K0E 1X0                   |  |
| Street:        | <b>CONCESSION 8</b>       |  |
| Street Number: | Lot 6                     |  |
| Street Suffix: | Rd                        |  |
| Floor Number:  | 0                         |  |
| Longitude