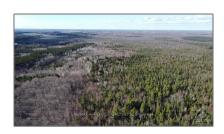

# Vacant Land

- Lot 6 CONCESSION 8 Rd, Edwardsburgh/Cardinal, Ontario K0E 1X0









### **Basic Details**

| Property Type: | <b>Vacant Land</b> |  |
|----------------|--------------------|--|
| Listing Type:  | For Sale           |  |
| Listing ID:    | X9515574           |  |
| Price:         | \$150,000          |  |
| Year Built:    | 0                  |  |
| Lot Area:      | 0 Sqft             |  |

## Address

| Country:       | CA                        |  |
|----------------|---------------------------|--|
| Province:      | Ontario                   |  |
| City:          | Edwardsburgh/Card<br>inal |  |
| Postal Code:   | K0E 1X0                   |  |
| Street:        | <b>CONCESSION 8</b>       |  |
| Street Number: | Lot 6                     |  |
| Street Suffix: | Rd                        |  |
| Floor Number:  | 0                         |  |
| Longitu