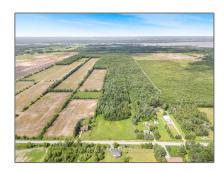

# Vacant Land

- Pt lt 1 CONCESSION 2 Rd, East Hawkesbury, Ontario K0B 1B0









#### **Basic Details**

| Property Type: | <b>Vacant Land</b> |  |
|----------------|--------------------|--|
| Listing Type:  | For Sale           |  |
| Listing ID:    | X9515830           |  |
| Price:         | \$280,000          |  |
| Year Built:    | 0                  |  |
| Lot Area:      | 0 Sqft             |  |

### Address

| Country:       | CA              |  |
|----------------|-----------------|--|
| Province:      | Ontario         |  |
| City:          | East Hawkesbury |  |
| Postal Code:   | K0B 1B0         |  |
| Street:        | CONCESSION 2    |  |
| Street Number: | Pt lt 1         |  |
| Street Suffix: | Rd              |  |
| Floor Number:  | 0               |  |
| Longitude:     | E0° 0' 0''      |  |
| Latitude:      | N0° 0' 0''      |  |

#### Features