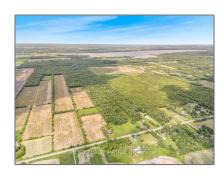

# Vacant Land

- Pt lt 1 CONCESSION 2 Rd, East Hawkesbury, Ontario K0B 1B0









#### **Basic Details**

| Property Type: | <b>Vacant Land</b> |  |
|----------------|--------------------|--|
| Listing Type:  | For Sale           |  |
| Listing ID:    | X9515830           |  |
| Price:         | \$280,000          |  |
| Year Built:    | 0                  |  |
| Lot Area:      | 0 Sqft             |  |

### Address

| Country:       | CA              |  |
|----------------|-----------------|--|
| Province:      | Ontario         |  |
| City:          | East Hawkesbury |  |
| Postal Code:   | K0B 1B0         |  |
| Street:        | CONCESSION 2    |  |
| Street Number: | Pt lt 1         |  |
| Street Suffix: | Rd              |  |
| Floor Number:  | 0               |  |
| Longitude:     | E0° 0' 0''      |  |
| Latitude:      | N0° 0' 0''      |  |

#### Features

√