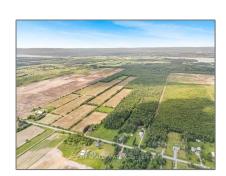

# Vacant Land

- Pt lt 1 CONCESSION 2 Rd, East Hawkesbury, Ontario K0B 1B0









#### **Basic Details**

| Property Type: | <b>Vacant Land</b> |  |
|----------------|--------------------|--|
| Listing Type:  | For Sale           |  |
| Listing ID:    | X9515830           |  |
| Price:         | \$280,000          |  |
| Year Built:    | 0                  |  |
| Lot Area:      | 0 Sqft             |  |

### Address

| Country:       | CA              |  |
|----------------|-----------------|--|
| Province:      | Ontario         |  |
| City:          | East Hawkesbury |  |
| Postal Code:   | K0B 1B0         |  |
| Street:        | CONCESSION 2    |  |
| Street Number: | Pt lt 1         |  |
| Street Suffix: | Rd              |  |
| Floor Number:  | 0               |  |
| Longitude:     | E0° 0' 0''      |  |
| Latitude:      | N0° 0' 0''      |  |

#### Features

√ S